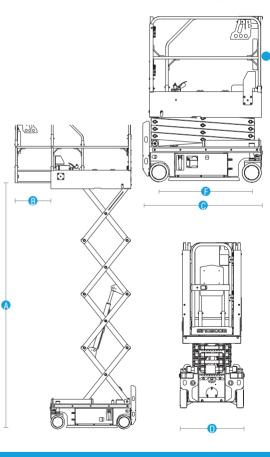

## O@V\"\\U` O-` O-

| Model                                    | 0407SE(1330SE )                 |  |  |  |  |
|------------------------------------------|---------------------------------|--|--|--|--|
| Dimensions                               |                                 |  |  |  |  |
| Max Working Height                       | 5.8m(19')                       |  |  |  |  |
| A Max Platform Height                    | 3.8m(12'6")                     |  |  |  |  |
| B Max Horizontal Extension               | 0.6m(23.6")                     |  |  |  |  |
| C Length- Stowed                         | 1.42m(4'8")                     |  |  |  |  |
| D Width- Stowed                          | 0.76m(2'6")                     |  |  |  |  |
| E Height-stowed (Rail Folded)            | 1.67m(6'5")                     |  |  |  |  |
| E Height-stowed (Rail Unfolded)          | 1.97m(6'6")                     |  |  |  |  |
| F Wheelbase                              | 1.11m(3'8")                     |  |  |  |  |
| Ground Clearance(Pothole Guard Stowed)   | 0.065m(2.5")                    |  |  |  |  |
| Ground Clearance(Pothole Guard Deployed) | 0.02m(0.75")                    |  |  |  |  |
| Platform Dimensions(LxWxH)               | 1.34mx0.7mx1.1m(4'5"x2'4"x3'7") |  |  |  |  |