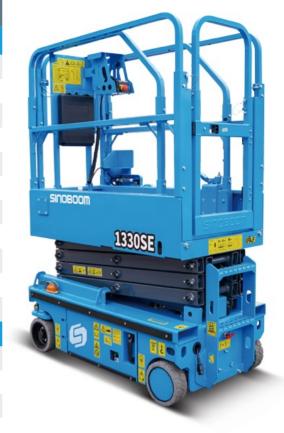

## O@V\"\\U` O-` O-

| Model                                    | 0407SE(1330SE )                 |  |  |  |  |
|------------------------------------------|---------------------------------|--|--|--|--|
| Dimensions                               |                                 |  |  |  |  |
| Max Working Height                       | 5.8m(19')                       |  |  |  |  |
| A Max Platform Height                    | 3.8m(12'6")                     |  |  |  |  |
| B Max Horizontal Extension               | 0.6m(23.6")                     |  |  |  |  |
| C Length- Stowed                         | 1.42m(4'8")                     |  |  |  |  |
| D Width- Stowed                          | 0.76m(2'6")                     |  |  |  |  |
| E Height-stowed (Rail Folded)            | 1.67m(6'5")                     |  |  |  |  |
| E Height-stowed (Rail Unfolded)          | 1.97m(6'6")                     |  |  |  |  |
| F Wheelbase                              | 1.11m(3'8")                     |  |  |  |  |
| Ground Clearance(Pothole Guard Stowed)   | 0.065m(2.5")                    |  |  |  |  |
| Ground Clearance(Pothole Guard Deployed) | 0.02m(0.75")                    |  |  |  |  |
| Platform Dimensions(LxWxH)               | 1.34mx0.7mx1.1m(4'5"x2'4"x3'7") |  |  |  |  |

| Performance                             |                        |  |  |  |
|-----------------------------------------|------------------------|--|--|--|
| Platform Allowable Occupants(Indoor)    | 2 persons              |  |  |  |
| Platform capacity                       | 240kg(529lbs)          |  |  |  |
| Lift Extension Capacity                 | 100kg(220lbs)          |  |  |  |
| Drive Speed- Stowed                     | 4km/h(2.5mph)          |  |  |  |
| Drive Speed- Raised                     | 0.8km/ h(0.5mph)       |  |  |  |
| LiftTime(Unloaded)                      | 30s~33 s               |  |  |  |
| Descent Time(Unloaded)                  | 25s~30 s               |  |  |  |
| Gradeability                            | 25 %                   |  |  |  |
| Turning Radius(Inside/ Outside)         | 0.3m/1.35m(12"/4'5")   |  |  |  |
| Tilt Rating(Front to Back/Side to Side) | 3°/1.5 °               |  |  |  |
| Tyre Size/ Type                         | 230x80mm (9x3")/ solid |  |  |  |

| Power                     |                              |  |  |  |
|---------------------------|------------------------------|--|--|--|
| Batteries                 | 2x12 V,115 Ah                |  |  |  |
| Power Source              | 24V DC                       |  |  |  |
| Drive Mode                | Motor, Rear wheel            |  |  |  |
| Charger Input             | 100~240V AC                  |  |  |  |
| Charger Output            | 15A                          |  |  |  |
| Hydraulic System Capacity | 4L(0.9 gal(UK)/1.05 gal(US)) |  |  |  |
|                           |                              |  |  |  |

|   | V  | .:  | ~1 |   | 6 |
|---|----|-----|----|---|---|
| · | VΙ | 211 | g, | n | Г |

Weight(Indoor) 880kg(1,941lbs)

Standards Compliance ISO/CE/ANSI/CSA/AS/KCS/EAC

## Standard features

|                          | Starradi a reatures                                 |
|--------------------------|-----------------------------------------------------|
| Maintenance-free battery | Automatic braking system                            |
| Proportional control     | Emergency lowering system                           |
| Bumper rail              | Emergency stop at both platform and ground controls |
| 2WD×2WS                  | Fault diagnosis system                              |
| Non-marking tyres        | Tilt protection                                     |
| Integrated hand shield   | Automatic pothole guard                             |
|                          |                                                     |